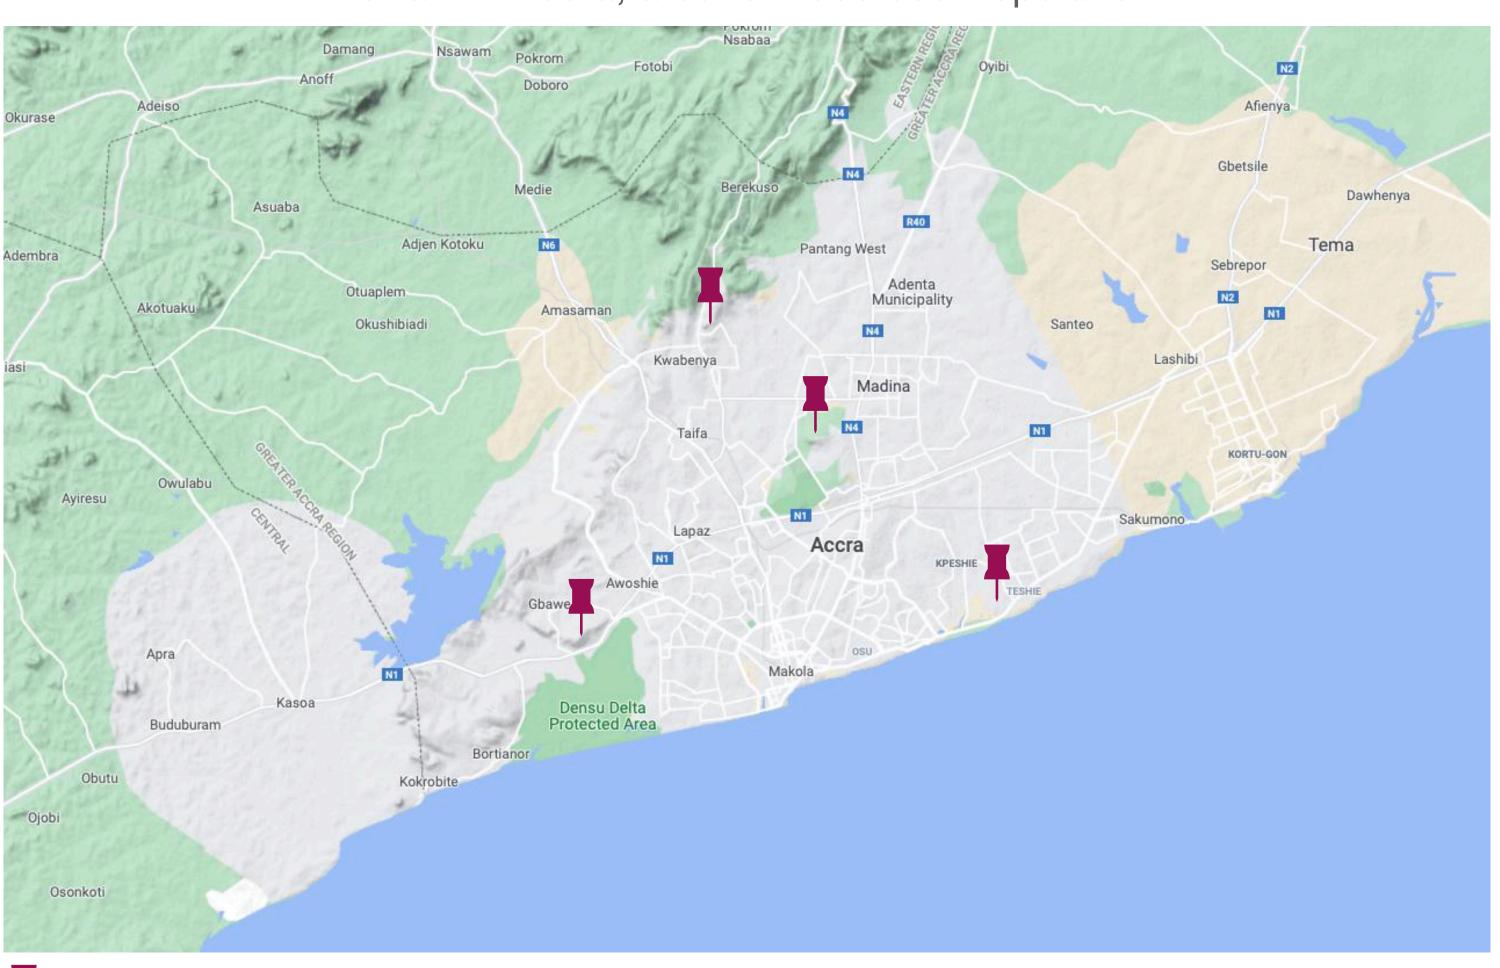

# K3 Ghana ACCRA

Population density of Ghana

Terrain in Accra, around 4.000.000 Population

Potential base station locations