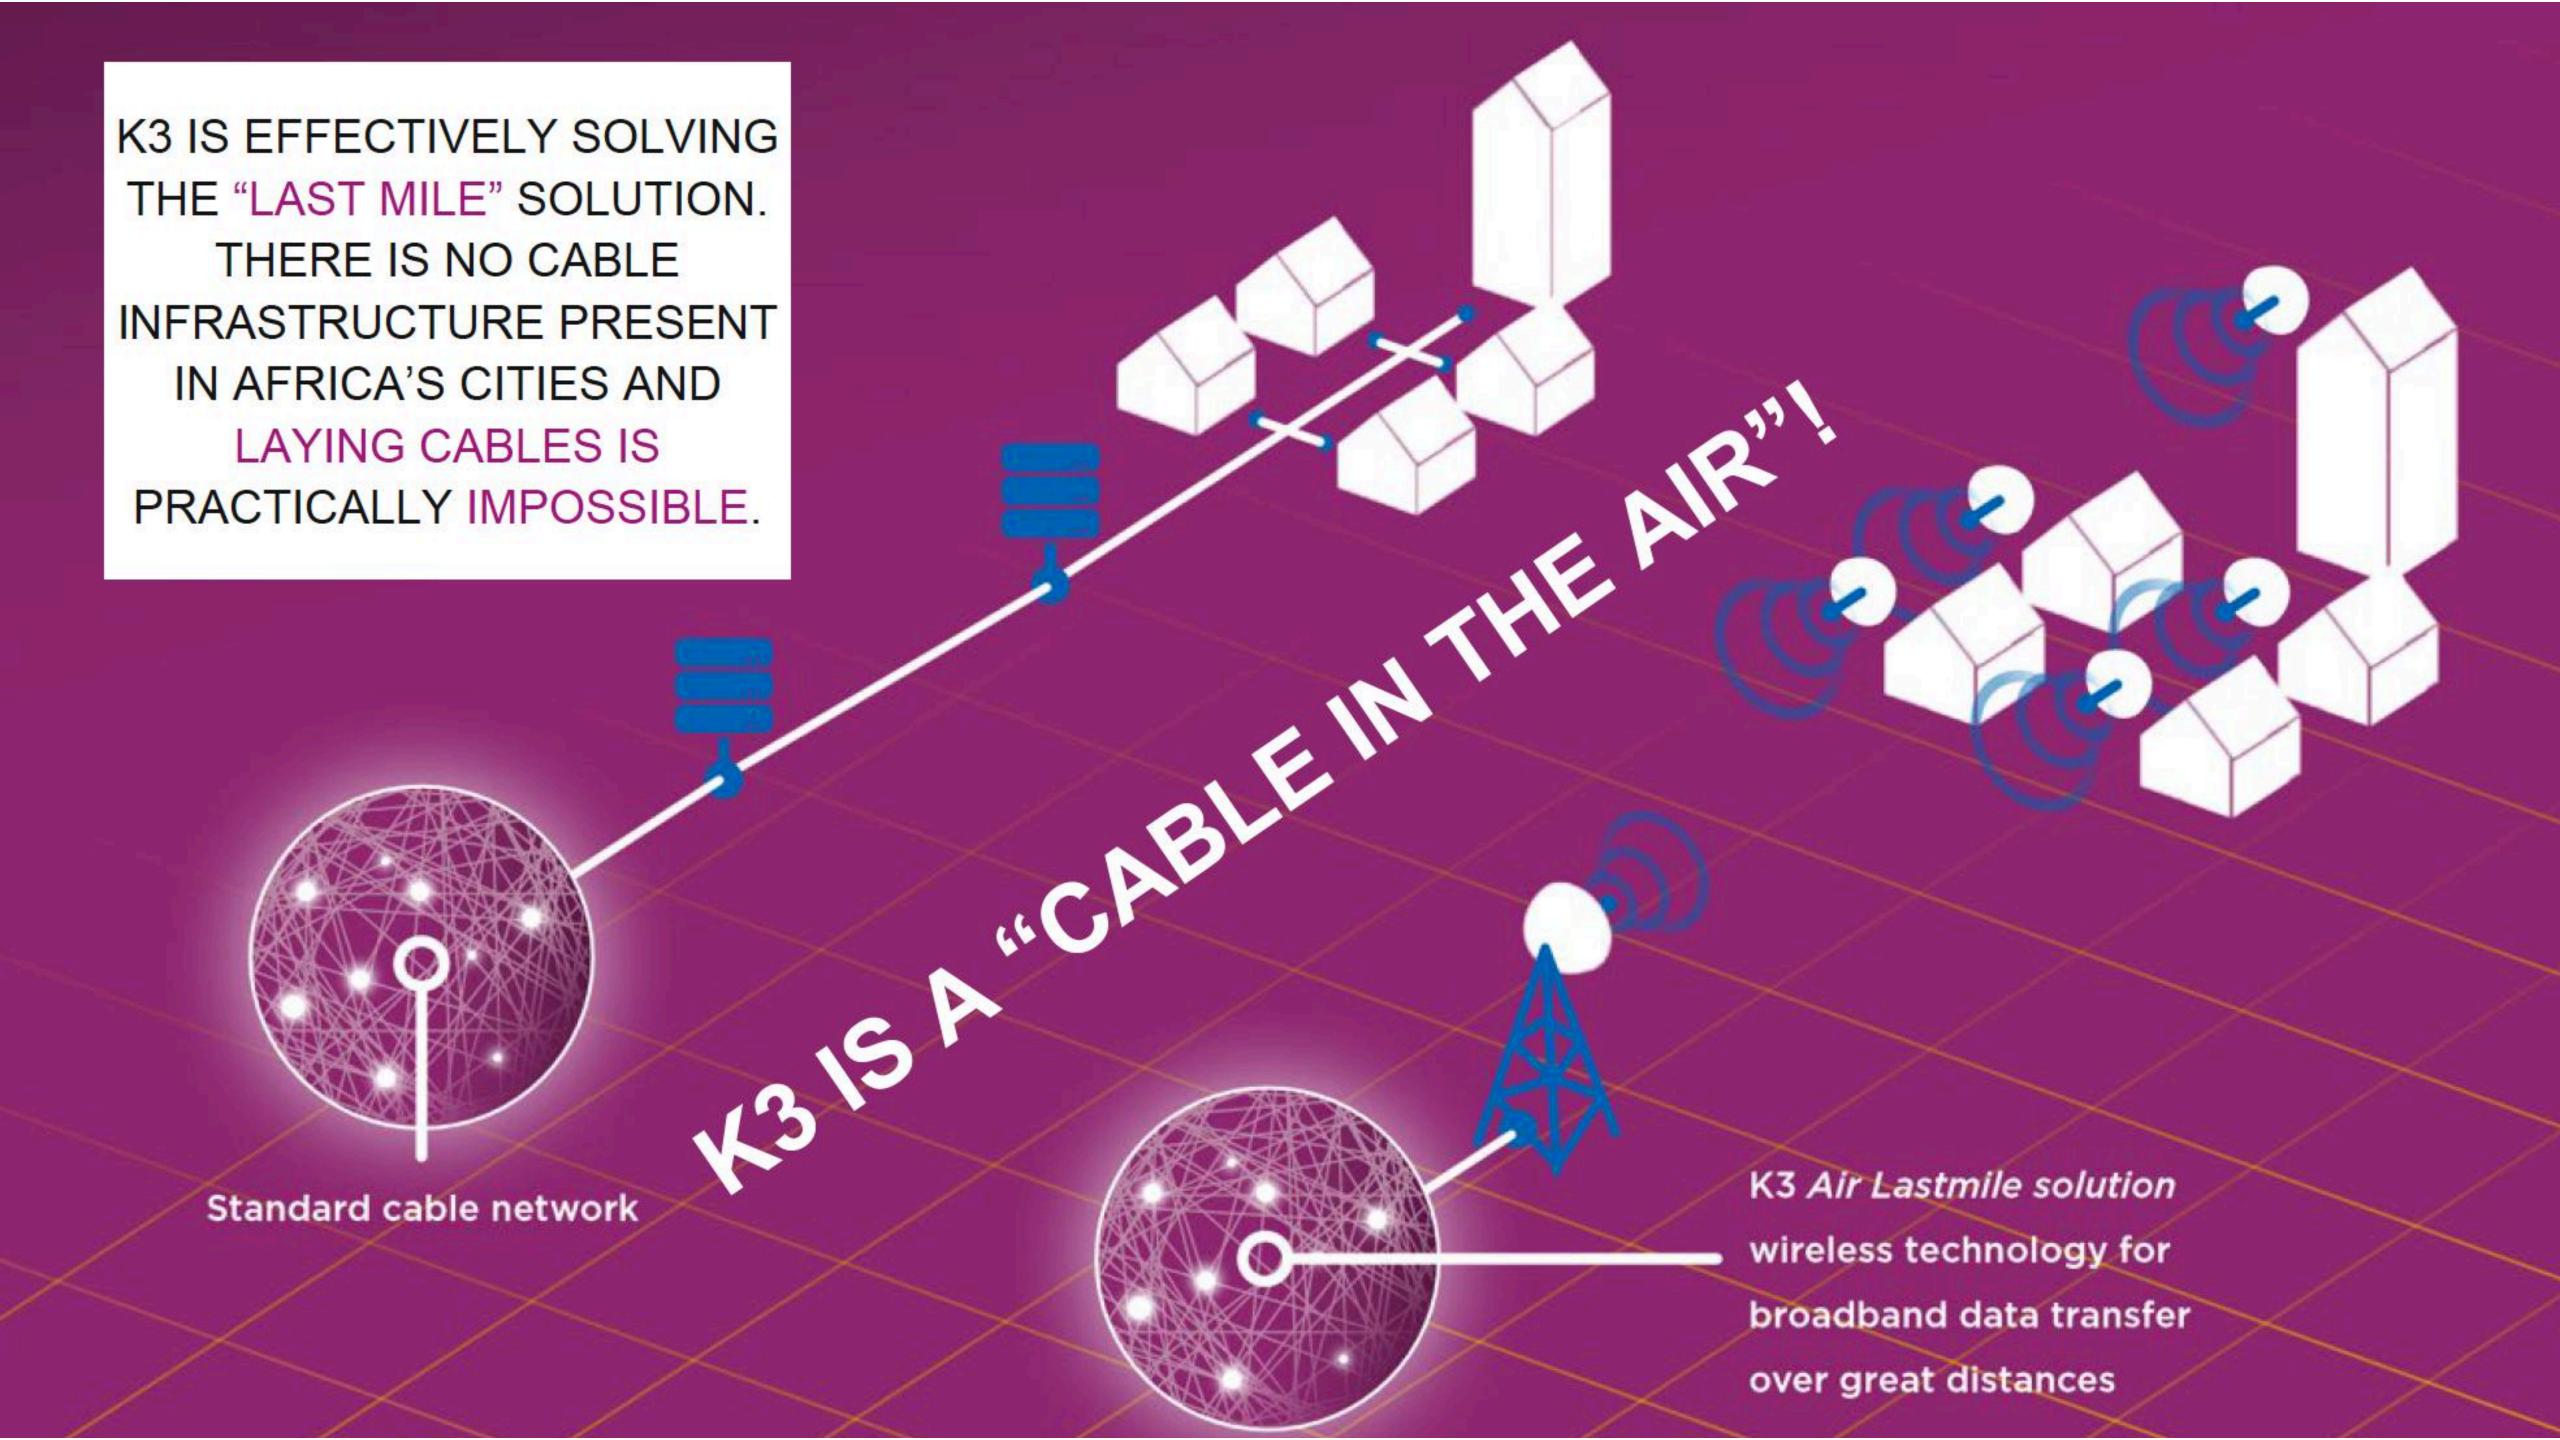

# KEY PROBLEM

Fixed broadband in Africa is non-existing and almost impossible to be built

Current internet is slow, expensive and unreliable

Extremely high cost of laying cables in cities

Decade long deployment

Congested and chaotic environment

# K3 TECHNOLOGY SOLVES THE PROBLEM WITHOUT LAYING CABLES

MAKING BUILDING BROADBAND INTERNET IN AFRICA POSSIBLE

#### LOW COST COMPARED TO TRADITIONAL BANDWIDTH SYSTEMS

END USER CONNECTIONS WITHIN A DAY

WORKING IN ANY WEATHER CONDITION

PROPRIETARY TECHNOLOGY

FIBER OPTICS PERFORMANCE OVER AIR

TIME TO MARKET WITHIN 6 MONTHS