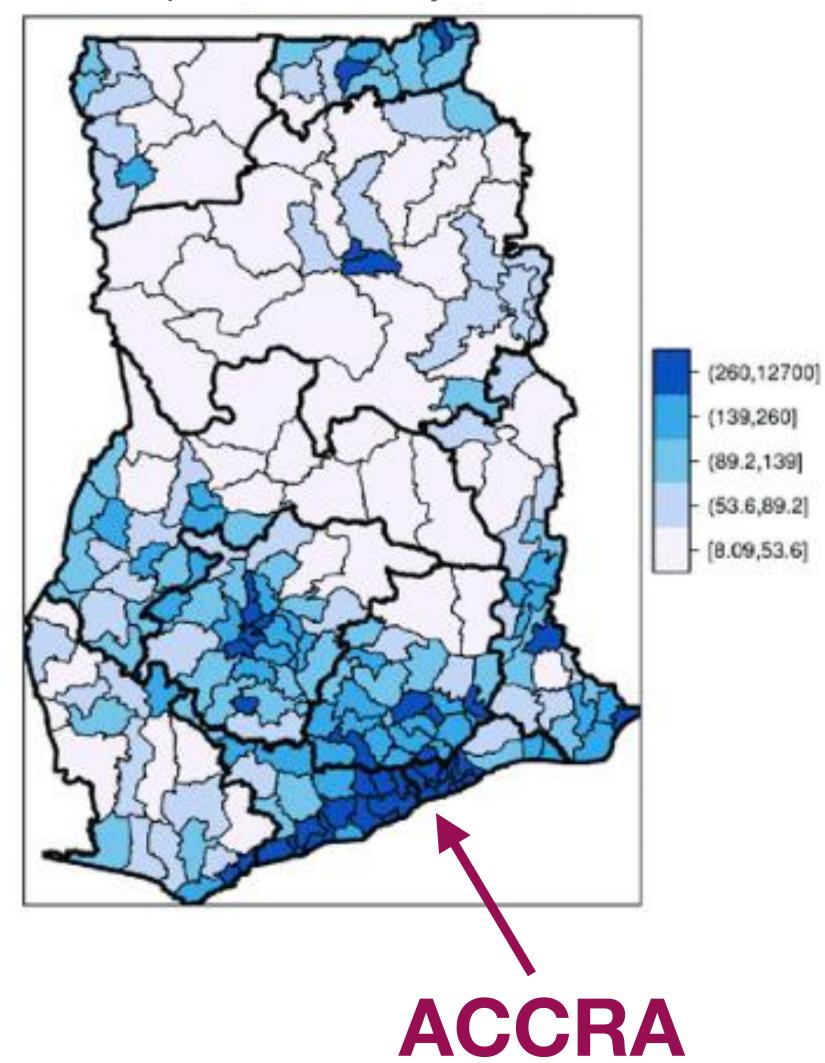

# K3 Ghana ACCRA

Population density of Ghana

Terrain in Accra, around 4.000.000 Population

Potential base station locations