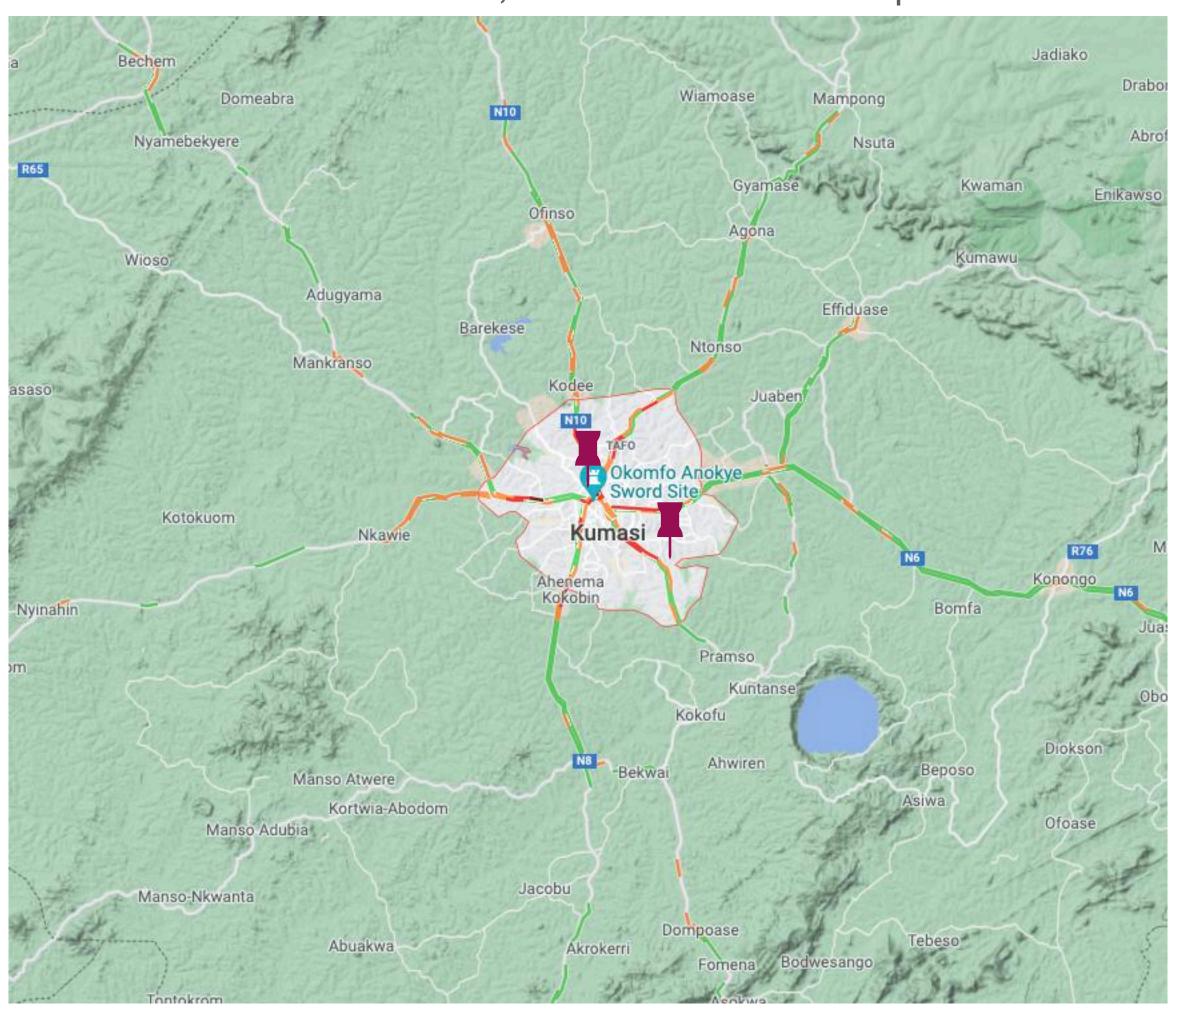

s started in August 2018 (6 months to market)

First connected users in February 2019

Over 80 dedicated employees

1500 paying users with \$127 average revenue per use.

\$17 million current valuation

# PROOF OF CONCEPT SIERRA LEONE

# Not only a concept. A working solution!

K3 model proved to be successful in Sierra Leone, presented by the fast growth in monthly revenue.





Strong Sierra Leone management with successful telecom experience

Technology and Telecom professionals from Europe

motivated and proud to be a part of K3

# K3 EXPANSIONS

Bringing broadband to whole Africa!

# \$97bn

Africa's annual broadband REVENUE POTENTIAL with 12% market penetration



in coordination with



expansion to GHANA:

# K3 Ghana KUMASI





#### Terrain in Kumasi, around 3.500.000 Population





# K3 Ghana ACCRA

Population density of Ghana



Terrain in Accra, around 4.000.000 Population



Potential base station locations

## Internet Service Providers Mobile and Broadband

| Provider Name       | Download Speed | Number of Tests |
|---------------------|----------------|-----------------|
| Airtel-Ghana        | 7.64 Mb/s      | 28              |
| Ecobank-Group       | 30.72 Mb/s     | 8               |
| Glomobile           | 1.13 Mb/s      | 6               |
| MTN Ghana           | 11.04 Mb/s     | 227             |
| Surfline Ghana      | 14.86 Mb/s     | 82              |
| Teledata, Ghana     | 21.77 Mb/s     | 21              |
| Telesol             | 65.46 Mb/s     | 6               |
| University of Ghana | 27.53 Mb/s     | 6               |
| Vodafone Ghana