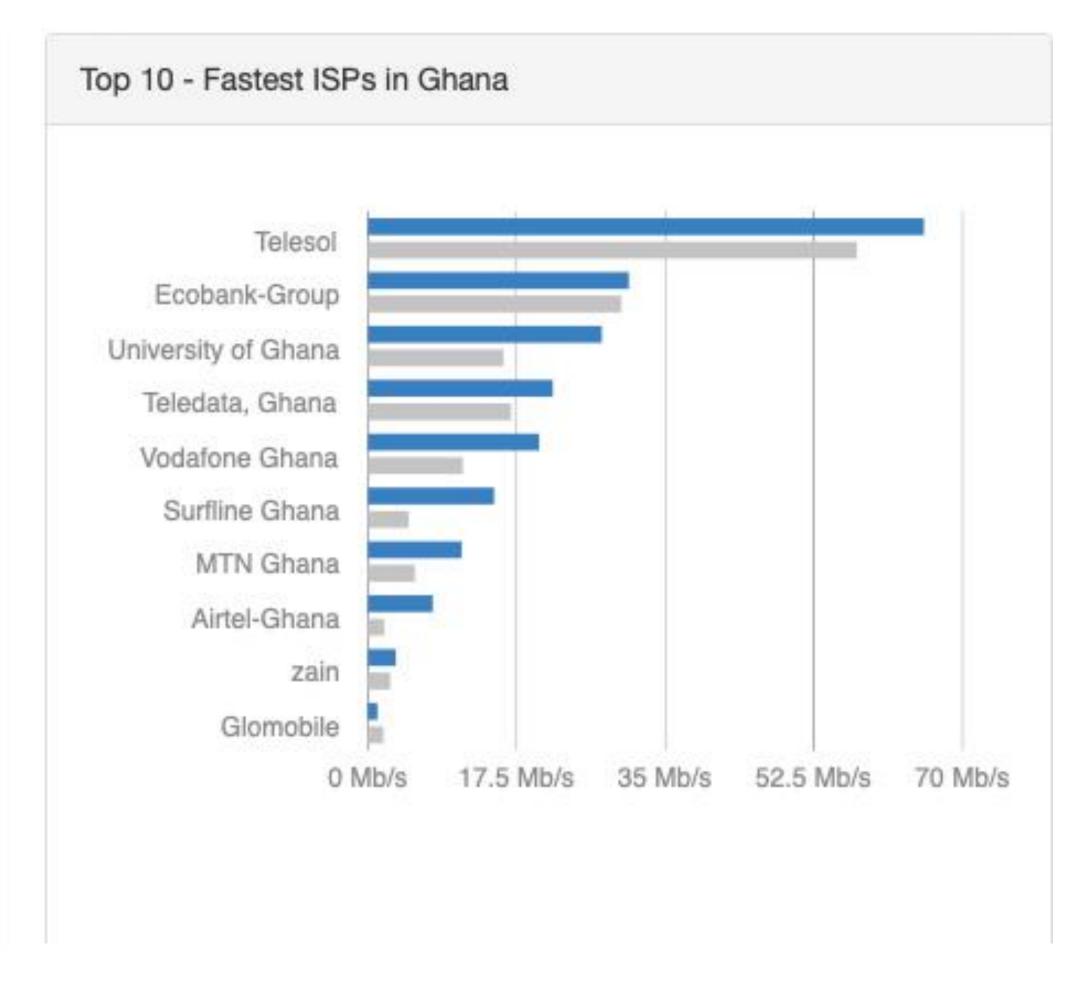

## Internet Service Providers Mobile and Broadband

| Provider Name       | Download Speed | Number of Tests |
|---------------------|----------------|-----------------|
| Airtel-Ghana        | 7.64 Mb/s      | 28              |
| Ecobank-Group       | 30.72 Mb/s     | 8               |
| Glomobile           | 1.13 Mb/s      | 6               |
| MTN Ghana           | 11.04 Mb/s     | 227             |
| Surfline Ghana      | 14.86 Mb/s     | 82              |
| Teledata, Ghana     | 21.77 Mb/s     | 21              |
| Telesol             | 65.46 Mb/s     | 6               |
| University of Ghana | 27.53 Mb/s     | 6               |
| Vodafone Ghana      | 20.16 Mb/s     | 428             |