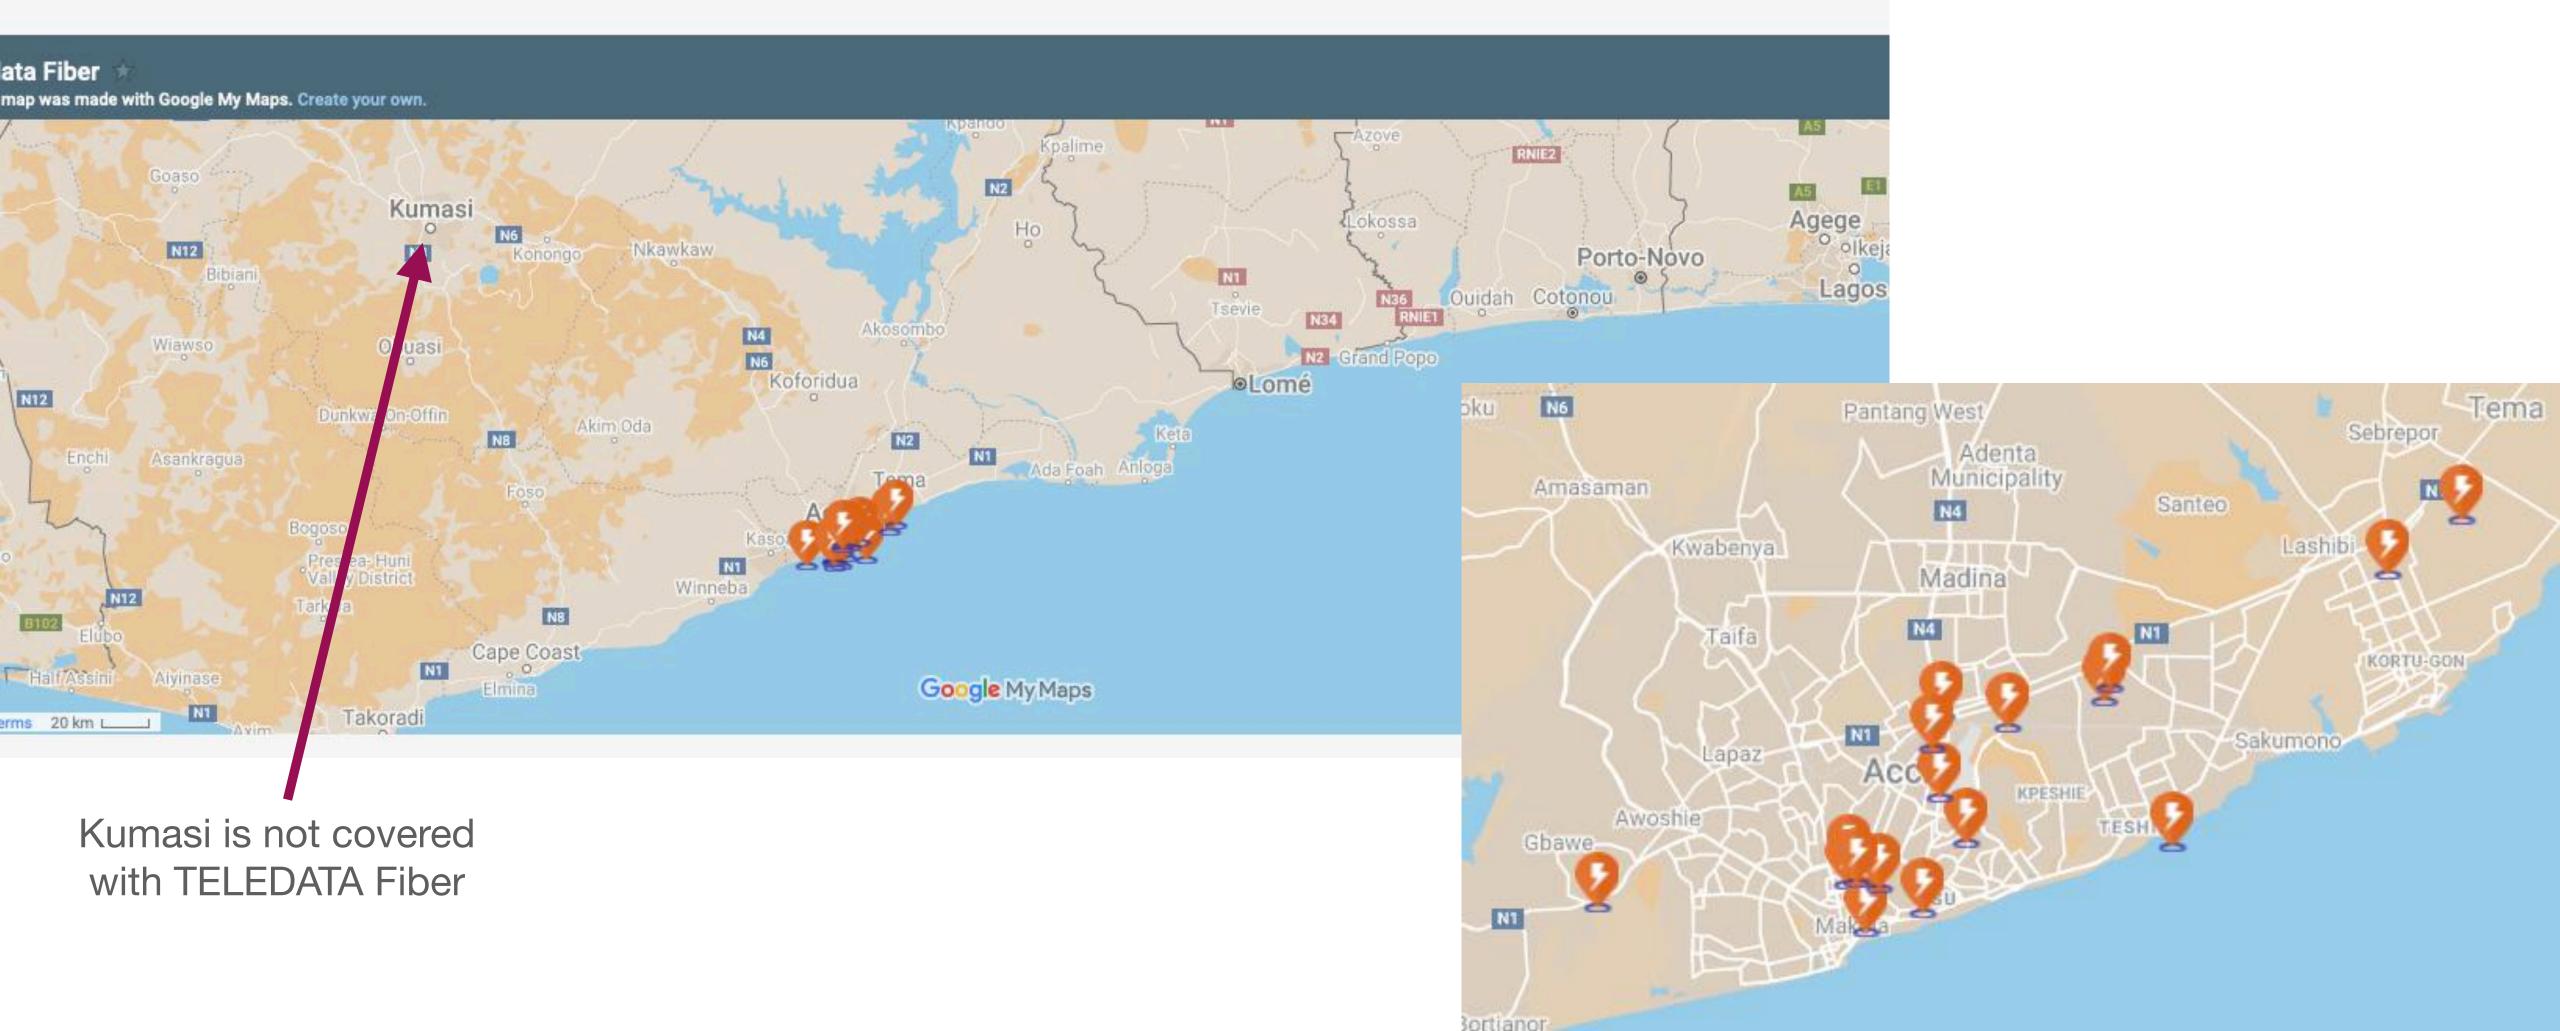

### **TELEDATA Fiber Internet Coverage Map**

#### **Current Fiber Service Locations**

If you're near one of these pins on the map, then there's a good chance you can get Fiber Internet. Contact us to confirm.

#### **Planned Fiber Service Locations**

Fiber is coming! We're planning on opening a service location here shortly. Contact us to get on the early bird list.