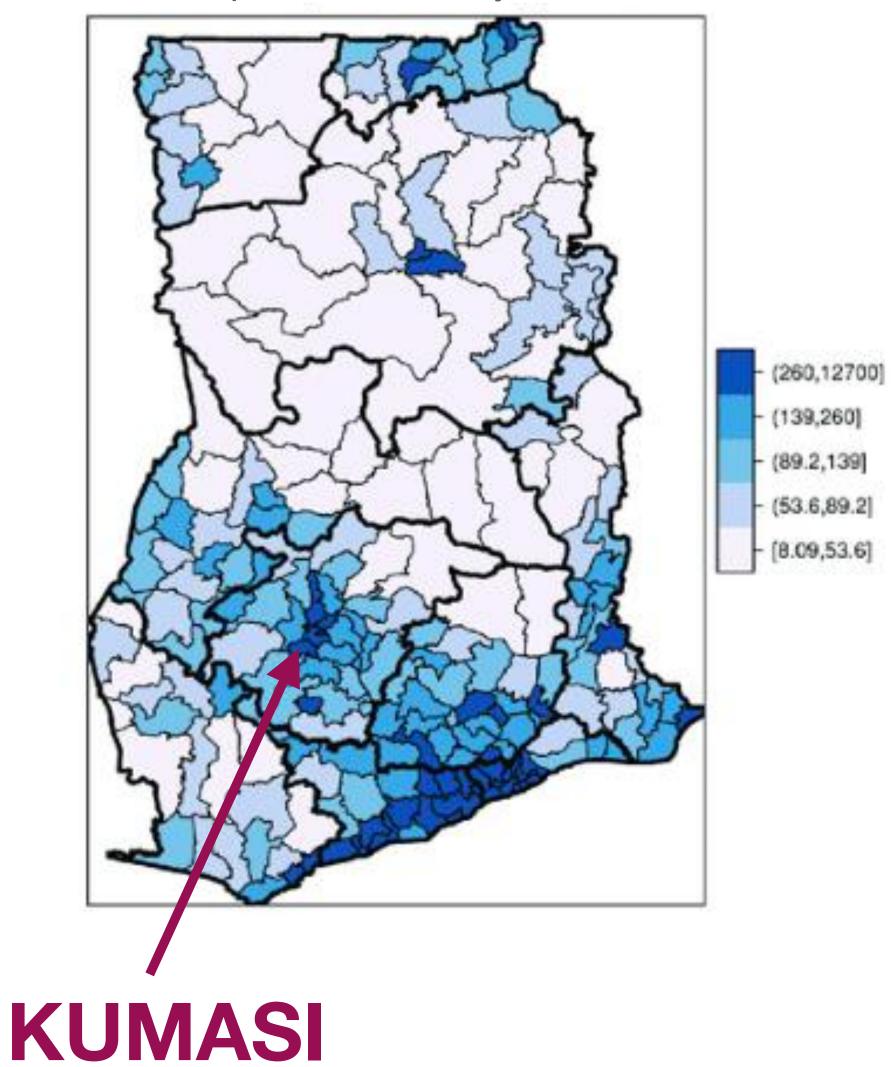

errain and weather

Freetown population 1 million

Works started in August 2018 (6 months to market)

First connected users in February 2019

Over 80 dedicated employees

1500 paying users with \$127 average revenue per use.

\$17 million current valuation

# PROOF OF CONCEPT SIERRA LEONE

# Not only a concept. A working solution!

K3 model proved to be successful in Sierra Leone, presented by the fast growth in monthly revenue.





Strong Sierra Leone management with successful telecom experience

Technology and Telecom professionals from Europe

motivated and proud to be a part of K3

# K3 EXPANSIONS

Bringing broadband to whole Africa!

# \$97bn

Africa's annual broadband REVENUE POTENTIAL with 12% market penetration



in coordination with



expansion to GHANA:

# K3 Ghana KUMASI





#### Terrain in Kumasi, around 3.500.000 Population





# K3 Ghana ACCRA

Population density of Ghana



Terrain in Accra, around 4.000.000 Population



Potential base station locations

## Internet Service Providers Mobile and Broadband

| Provider Name       | Download Speed | Number of Tests |
|---------------------|----------------|-----------------|
| Airtel-Ghana        | 7.64 Mb/s      | 28              |
| Ecobank-Group       | 30.72 Mb/s     | 8               |
| Glomobile           | 1.13 Mb/s      | 6               |
| MTN Ghana           | 11.04 Mb/s     | 227             |
| Surfline Ghana      | 14.86 Mb/s     | 82              |
| Teledata, Ghana     | 21.77 Mb/s     | 21              |
| Telesol             | 65.46 Mb/s     | 6               |
| University of Ghana | 27