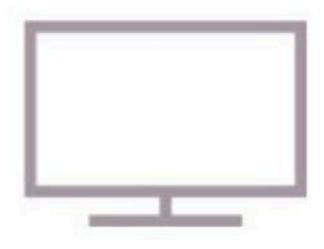

#### Broadband subscriptions per 100 people, 1998 to 2017

Broadband subscriptions refer to fixed subscriptions to high-speed access to the public Internet (a TCP/IP connection), at downstream speeds equal to, or greater than, 256 kbit/s.